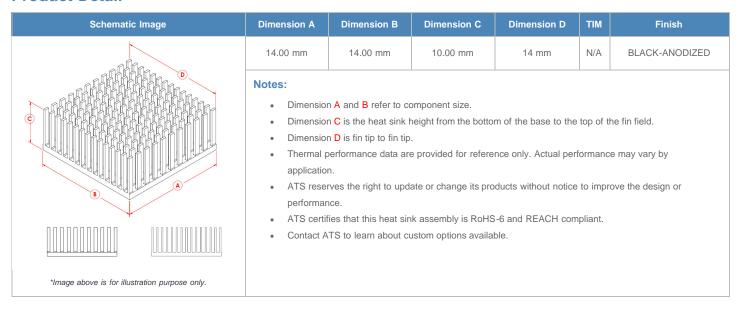

**

| AIR VELOCITY       |               | @200 LFM<br>1.0 M/S | @300 LFM<br>1.5 M/S | @400 LFM<br>2.0 M/S | @500 LFM<br>2.5 M/S | @600 LFM<br>3.0 M/S | @700 LFM<br>3.5 M/S | @800 LFM<br>4.0 M/S |
|--------------------|---------------|---------------------|---------------------|---------------------|---------------------|---------------------|---------------------|---------------------|
| THERMAL RESISTANCE | Unducted Flow | 20.95 °C/W          | 16.9 °C/W           | 14.7 °C/W           | 13.2 °C/W           | 12.1 °C/W           | 11.3 °C/W           | 10.6 °C/W           |
|                    | Ducted Flow   | 13.7                | 11.5                | 10.2                | 9.3                 | 8.6                 | 8.1                 | 7.6                 |

## **Product Detail**